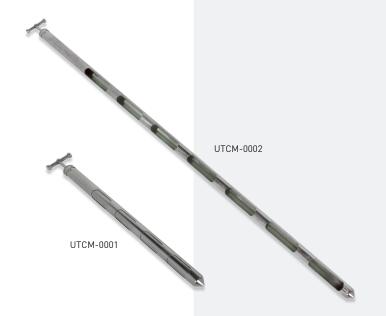

## **Product Code**

UTCM-0001 Packaged Cement Tube Sampler,

Ø38x580 mm

UTCM-0002 Bulk Cement Sampler,

Ø35x1500 mm

## Standards

EN 196-7; ASTM C183; AASHTO T127

The UTCM-0001 Packaged Cement Tube Sampler is made of stainless chrome and used for collecting cement samples from packages.

The UTCM-0002 Bulk Cement Sampler is made of chrome and used for collecting cement samples from bulk storage or bulk shipments.

UTCM-0002 Sampler consists of 2 concentric tubes and each tube has slots. The inner tube rotates to close the slots and take the

| Product Code     | UTCM-0001   | UTCM-0002    |
|------------------|-------------|--------------|
| Number of Slots  | 4           | 7            |
| Length           | 580 mm      | 1500 mm      |
| Diameter         | 38 mm       | 35 mm        |
| Thickness        | 1,5 mm      | 1,5 mm       |
| Dimensions       | 38x38x640mm | 35x35x1520mm |
| Weight (approx.) | 1,25 kg     | 2,47 kg      |