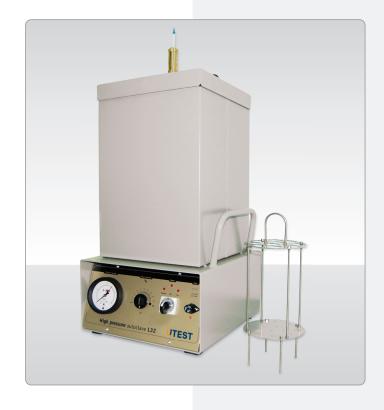

## **Standards**

ASTM C151, C490; UNE 7207

The UTCM-0020 High Pressure Cement Autoclave is designed to perform expansion tests on cement specimens.10 specimens can simultaneously be tested in the high pressure steam vessel of 154 mm diameter and 430 mm height.

The Autoclave consists of a pressure gauge, pressure regulator, temperature regulator, control switches safety valve and specimen rack. Certified conforming to INAIL procedure.

UTCM-0033A Two Gang Shrinkage mould and Length Comparators (UTCM-0200 or UTCM-0210) should be ordered separately.

The High Pressure Cement Autoclave is supplied complete with

Specimen Rack, 10 samples capacity

| Dimensions       | 450x475x1080 mm |
|------------------|-----------------|
| Weight (approx.) | 55 kg           |
| Power            | 2600 W          |