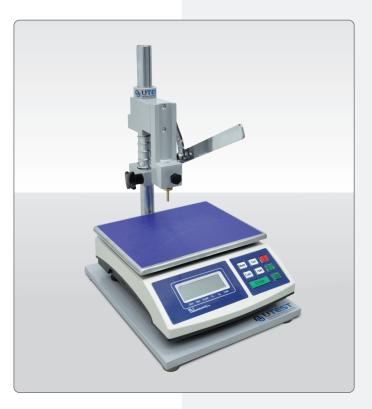

## Product Code

| UTCM-0664 | Workable Life, Stiffening Time and Concrete             |
|-----------|---------------------------------------------------------|
|           | Setting Time Apparatus                                  |
| UTW-0637  | Digital Balance, 30 kg / 5 g.                           |
| UTW-0654  | Digital Balance, 60 kg x10 gr                           |
| UTC-0705  | Needle Set (645, 323, 161, 65, 32, 16 mm <sup>2</sup> ) |
|           |                                                         |

## Standards

EN 1015-9, 13294; ASTM C403

The apparatus is used for determining the setting time of concrete, stiffening time of repair products and systems comprising hydraulic based mortar, including those modified by the addition of polymers (PCC) and workable life of fresh mortar after the mixing procedures.

The Apparatus consist of a vertical loading pillar with a base. Supplied complete with a brass penetration rod with washer (EN) and a sample container (Ø80x80mm aluminum).

UTC-0705 Needle Set for concrete setting time test acc.to ASTM should be ordered separately