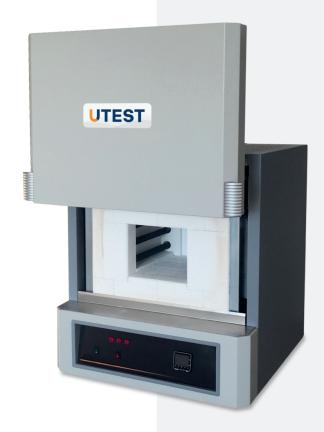

## Product Code

UTD-1462 Muffle Furnace 6 L 1200°C Max.

Temperature with Programmable Timer, 220-240 V 50-60 Hz

## **Standards**

EN 196-2; ASTM C25, C115

UTD-1462 Muffle Furnace is used for determining the loss on ignition and insoluble residue of cement and building lime.

Working temperature and time can be programmed with PID digital control system.

## **Features**

| Temperature Controller             | PC 442/2 |
|------------------------------------|----------|
| Max. Temperature                   | 1200 °C  |
| Max. Continuous Temperature        | 1150 °C  |
| Temperature Deviation at Set Point | ± 2°C    |
| Heat Up Time to Max. Temperature   | 50 min.  |
| Internal Volume                    | 6 L      |
| Phase                              | 1        |