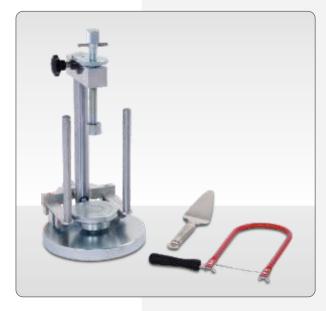

## **Product Code**

UTS-0160 Soil Lathe / Trimmer and Extruder

UTS-0164 Wire Saw with one Blade

UTS-0165 Wire Saw Blade for UTS-0164 (pack of 10)

UTS-0166 Trimming Knife

UTGG-2205 Porcelain Mortar with Pestle 130 mm dia

| Dimensions       | 230x300x430 mm |
|------------------|----------------|
| Weight (approx.) | 14 kg          |

UTS-0160 with UTS-0164 and UTS-0166