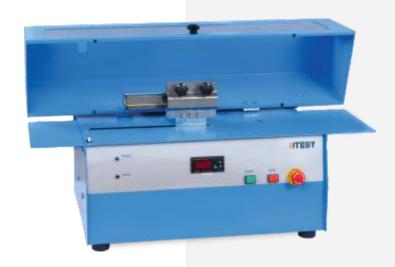

## UTA-0510 Sand Equivalent Shaker with Safety Cover

| Models for 220-240V 50 Hz, 1 ph. | UTC-0510-T |
|----------------------------------|------------|
| Models for 110-120V 60 Hz, 1 ph. | UTC-0510-N |
| Models for 220-240V 60 Hz, 1 ph. | UTC-0510-K |

## EN 933-8; ASTM D2419; AASHTO T176; UNI 7446

UTA-0510 Sand Equivalent Shaker is used for the uniform shaking of Sand Equivalent Measuring Cylinders, at a specified rate and stroke.

The shaker is supplied complete with a timer. The horizontal movement, cycle and shaking time can easily be adjusted on the shaker to comply with EN or ASTM standards.

The Sand Equivalent Shaker is supplied complete with

- Safety Cover (conforming with CE directives)
- Timer ( on the Shaker

| Horizantal<br>Movement | 200 mm ± 10 mm (EN)<br>203.2 mm ± 1 mm (ASTM)  |
|------------------------|------------------------------------------------|
| Cycle                  | 90 ± 3 / 30 sec. (EN)<br>175 ± 2 / min. (ASTM) |
| Dimensions             | 350x800x440 mm                                 |
| Weight (approx.)       | 50 kg                                          |
| Power                  | 200 W                                          |